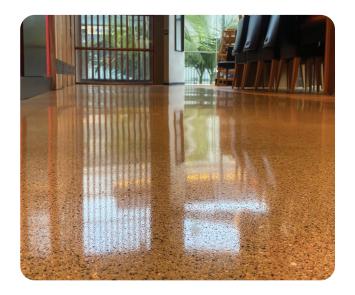

**Stained:** Combining acetone dyes and Coval Primer with our top-coat creates a fast, versatile, 1-day decorative concrete system that produces stunning results.

|               |           | 1                    |                   |                    |                     |                 |
|---------------|-----------|----------------------|-------------------|--------------------|---------------------|-----------------|
| Resin System  | Component | Tack<br>Free<br>Time | Hardness<br>D3363 | Abrasion<br>D4060  | Surface<br>Prep     | Adhesion        |
| Coval Hybrid  | 1K        | 2-3 h                | 9H                | <1 @ 7<br>Day cure | Clean<br>Surface    | Covalent Bond   |
| Poly aspartic | 2K        | 6-8 h                | 4H                | 61 @ 7<br>Day Cure | Profile<br>required | Physical/charge |
| Ероху         | 2K        | 24 h                 | 6H                | 44 @ 7<br>Day Cure | Profile<br>required | Physical/Charge |
| Poly urethane | 2K        | 24 h                 | 6H                | 2 @ 30<br>Day Cure | Profile<br>required | Physical        |