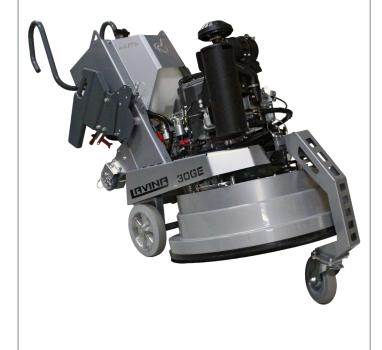

## L30GEB LAVINA PROPANE GRINDER

## **SPECIFICATIONS**

| Propane Engine                 | Kawasaki FX600V         |
|--------------------------------|-------------------------|
| Engine Capacity                | 603 cc / 36.8 cu. in.   |
| Weight of Machine              | 794 lbs / 360 kg        |
| Grinding Pressure Weights Up   | 448 lbs / 203 kg        |
| Grinding Pressure Weights Down | 529 lbs / 240 kg        |
| Working Width                  | 30 in / 765mm           |
| Tool Holder Diameter           | 3x13.2in/3x335mm        |
| Tool Holder RPM                | 570-1030 RPM            |
| Vacuum Port                    | Camlock E250            |
| Application                    | Wet or Dry              |
| Water Feeding (with Pump)      | Peripheral & Front Mist |
| Water Tank Capacity            | 5.2 gal / 20L           |
| Propane Tank Capacity          | 20 lbs / 9 kg           |
| Machine Size LxWxH             | 76.5x32x48 in           |

## **FEATURES**

- Dust-proof grinding head with low-friction chain gear planetary drive
- NEW AND IMPROVED WATER SYSTEM with gravity-fed water supply from the water tank and hose connection delivers more water under the machine for optimal wet grinding and simpler maintenance.
- EPA & CARB Blue Sky Engine with Intelligent fuel control system
- Easy-to-use integrated weights
- Improved dust collection efficiency
- LED lights in front & back
- New adjustable handle bar
- Charging phone station with dual USB 2.0 ports