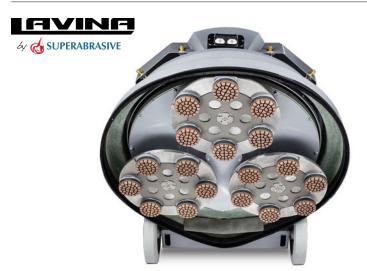

## **SPECIFICATIONS**

| Propane Engine                 | Kawasaki FX600V         |
|--------------------------------|-------------------------|
| Engine Capacity                | 603 cc / 36.8 cu. in.   |
| Weight of Machine              | 794 lbs / 360 kg        |
| Grinding Pressure Weights Up   | 448 lbs / 203 kg        |
| Grinding Pressure Weights Down | 529 lbs / 240 kg        |
| Working Width                  | 30 in / 765mm           |
| Tool Holder Diameter           | 3x13.2in/3x335mm        |
| Tool Holder RPM                | 570-1030 RPM            |
| Vacuum Port                    | Camlock E250            |
| Application                    | Wet or Dry              |
| Water Feeding (with Pump)      | Peripheral & Front Mist |
| Water Tank Capacity            | 5.2 gal / 20L           |
| Propane Tank Capacity          | 20 lbs / 9 kg           |
| Machine Size LxWxH             | 76.5x32x48 in           |

## **FEATURES**

- Dust-proof grinding head with low-friction chain gear planetary drive
- NEW AND IMPROVED WATER SYSTEM with gravity-fed water supply from the water tank and hose connection delivers more water under the machine for optimal wet grinding and simpler maintenance.
- EPA & CARB Blue Sky Engine with Intelligent fuel control system
- Easy-to-use integrated weights
- Improved dust collection efficiency
- LED lights in front & back
- New adjustable handle bar
- Charging phone station with dual USB 2.0 ports