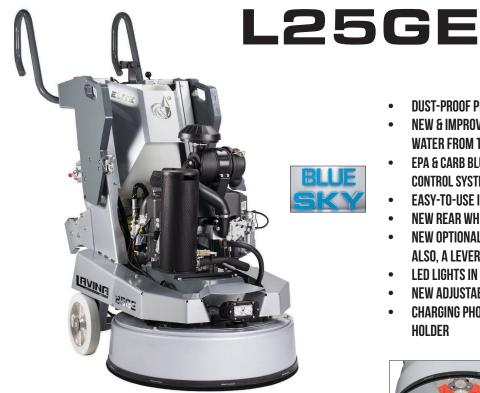

- DUST-PROOF PLANETARY DRIVE WITH UPGRADED CHAIN
- NEW & IMPROVED WATER SYSTEM WITH 2 VALVES FOR USING WATER FROM TANK OR EXTERNAL SOURCE
- EPA & CARB BLUE SKY ENGINES WITH INTELLIGENT FUEL **CONTROL SYSTEM**
- **EASY-TO-USE INTEGRATED WEIGHTS**
- NEW REAR WHEEL SET FOR EASY LOADING
- NEW OPTIONAL ACCESSORIES: A TRANSPORTATION WHEEL; ALSO, A LEVER FOR LIFTING THE MACHINE UP
- LED LIGHTS IN FRONT & BACK
- NEW ADJUSTABLE HANDLE BAR
- CHARGING PHONE STATION AND A STAINLESS STEEL CUP HOLDER