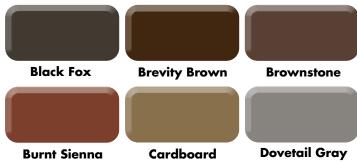

## **COLOR** FAST **Color Pack Quick Ship Colors**

Ryno Gray

**Standard Gray** 

Oiled Teak

Edge-Pro 80 is available in a neutral color which can be mixed with color packs to create these 13 quick ship Popular Colors commonly used in retail exposed concrete floors.

Important Note: Colors shown above are representational only and may not render accurately depending upon viewing and/or printing source. Cured material samples for all colors are available upon request at no cost for use in matching and selecting the proper color for your floor project.