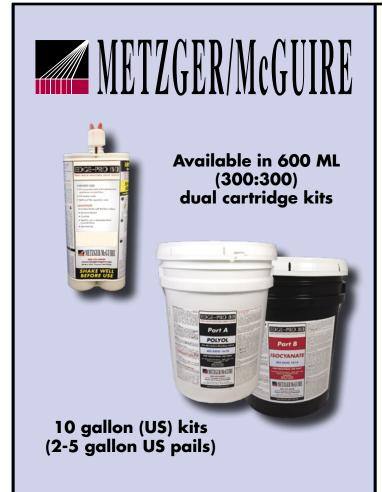

SEMI-RIGID POLYUREA JOINT FILLER

Revolutionary new chemistry, specifically formulated for optimal performance in today's retail and light-to-moderate duty and ground/polished concrete floors.

- Wider Range Of Optimal Shave Times
- **Flusher Finished Profile**
- **Pigment Packs For Field Tinting**
- **Moisture Tolerant**
- **Non-Staining And Colorfast**
- **Superior Adhesion To Damp Substrates**