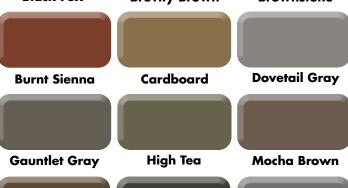

## **COLOR** FAST **Color Pack Quick Ship Colors**

Ryno Gray

**Standard Gray** 

Oiled Teak

Edge-Pro 80 is available in a neutral color which can be mixed with color packs to create these 13 quick ship Popular Colors commonly used in retail exposed concrete floors.

Important Note: Colors shown above are representational only and may not render accurately depending upon viewing and/or printing source. Cured material samples for all colors are available upon request at no cost for use in matching and selecting the proper color for your floor project.